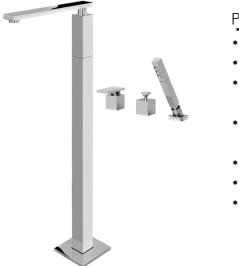

## G-3753-LM31

Solar Collection Floor-Mounted Tub Filler w/ Deck-Mounted Handshower & Diverter

## Product Features

- Floor-Mounted Tub Filler
- Aerated flow rate ~7 gpm @45 psi
- Handshower flow rate  $\leq 1.5$  max
- gpm
- Deck mounted handshower and diverter set included
- 9-13/16" spout reach
- 37-13/32" ~ spout height
- Optional in-line pressure balancing valve