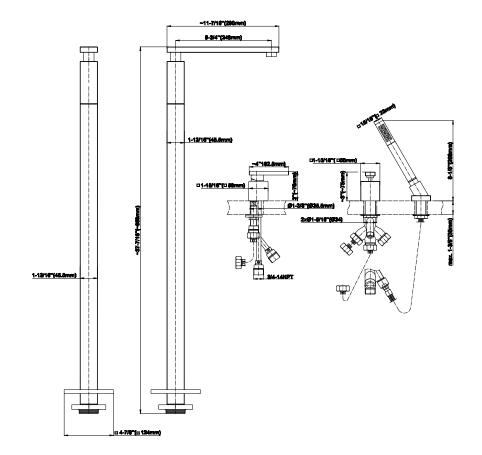

## Product Features

- Floor-Mounted Tub Filler
- Aerated flow rate ~7 gpm @45 psi
- Handshower flow rate  $\leq 1.5$  max
- gpm
- Deck mounted handshower and diverter set included
- 9-13/16" spout reach
- 37-13/32" ~ spout height
- Optional in-line pressure balancing valve